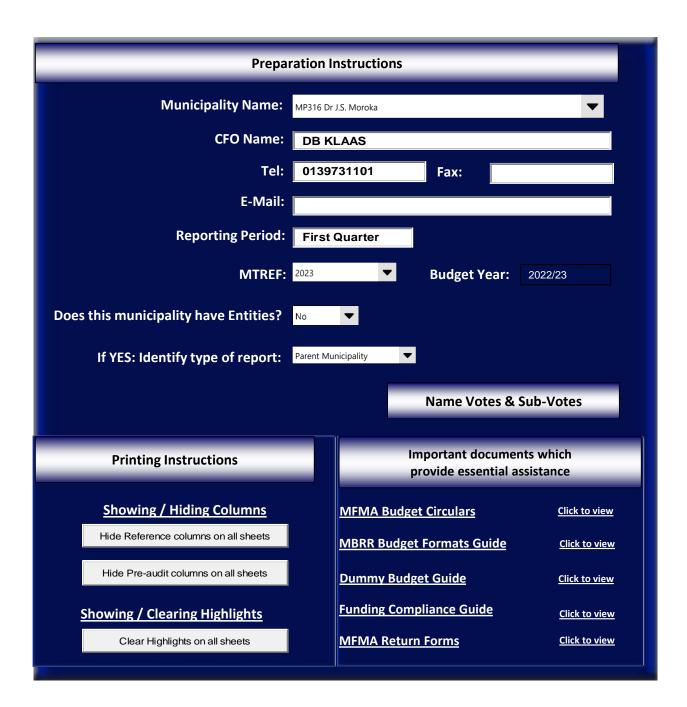

## Municipal adjustments budgets & supporting tables

mSCOA Version 6.7

**Click for Instructions!** 

Accountability

**Transparency** 

Information & service delivery