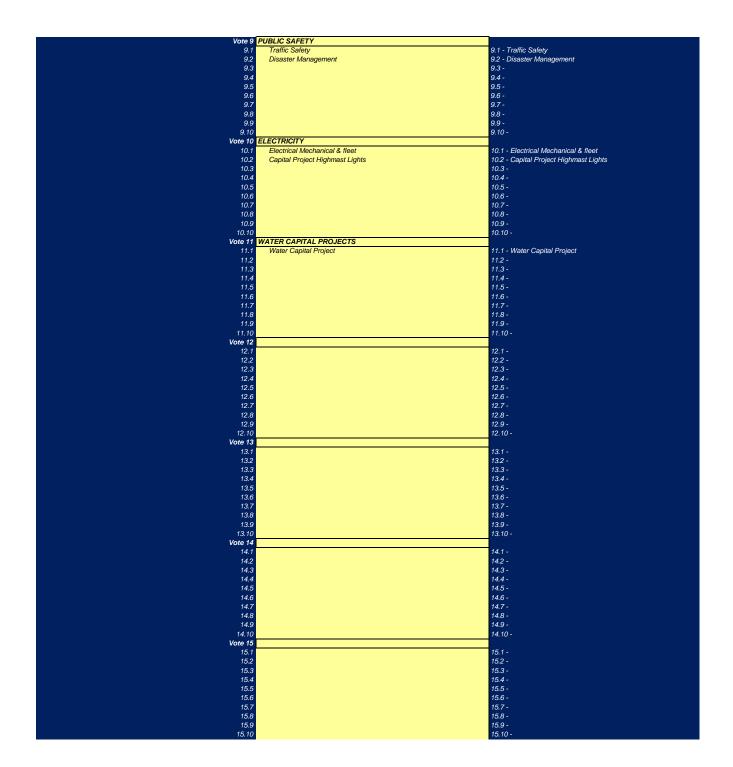

| Organisational Structure Votes                                             | Complete Votes & Sub-Votes                                        | Select Org. Structure                                                    |
|----------------------------------------------------------------------------|-------------------------------------------------------------------|--------------------------------------------------------------------------|
| Vote 1 - EXECUTIVE AND COUNCILMOVAL                                        | Vote 1 EXECUTIVE AND COUNCILMOVAL                                 | 23.23.0.8.03.30.00.0                                                     |
| Vote 2 - FINANCE AND ADMIN                                                 | 1.1 Council and General                                           | 1.1 - Council and General                                                |
| Vote 3 - COMMUNITY AND SOCIAL SERVICE<br>Vote 4 - PLANNING AND DEVELOPMENT | 1.2 Municipal Manager 1.3 Executive Cost                          | 1.2 - Municipal Manager 1.3 - Executive Cost                             |
| Vote 5 - SPORTS AND RECREATION                                             | 1.4 Risk Manager                                                  | 1.4 - Risk Manager                                                       |
| Vote 6 - ROADS TRANSPORT                                                   | 1.5 Internal Auditor                                              | 1.5 - Internal Auditor                                                   |
| Vote 7 - WASTE MANAGEMENT<br>Vote 8 - WASTE WATER MANAGEMENT               | 1.6<br>1.7                                                        | 1.6 -<br>1.7 -                                                           |
| Vote 9 - PUBLIC SAFETY                                                     | 1.8                                                               | 1.8 -                                                                    |
| Vote 10 - ELECTRICITY<br>Vote 11 - WATER CAPITAL PROJECTS                  | 1.9<br>1.10                                                       | 1.9 -<br>1.10 -                                                          |
| Vote 12 -                                                                  | Vote 2 FINANCE AND ADMIN                                          | 1.10 -                                                                   |
| Vote 13 -                                                                  | 2.1 Human Resource                                                | 2.1 - Human Resource                                                     |
| Vote 14 -<br>Vote 15 -                                                     | 2.2 Admin & Corporate 2.3 Mathanjane Unit Office                  | 2.2 - Admin & Corporate<br>2.3 - Mathanjane Unit Office                  |
|                                                                            | 2.4 Mbibane Unit Office                                           | 2.4 - Mbibane Unit Office                                                |
|                                                                            | 2.5 Asset Management                                              | 2.5 - Asset Management                                                   |
|                                                                            | 2.6 Expenditure Management 2.7 Budget Management                  | 2.6 - Expenditure Management<br>2.7 - Budget Management                  |
|                                                                            | 2.8 Supply Chain Management                                       | 2.8 - Supply Chain Management                                            |
|                                                                            | 2.9 Revenue Management 2.10 GIS & Information Technology          | 2.9 - Revenue Management<br>2.10 - GIS & Information Technology          |
|                                                                            | Vote 3 COMMUNITY AND SOCIAL SERVICE                               | 2.10 - GIS & Information Technology                                      |
|                                                                            | 3.1 Transversal                                                   | 3.1 - Transversal                                                        |
|                                                                            | 3.2 Youth Development 3.3 Facilities                              | 3.2 - Youth Development 3.3 - Facilities                                 |
|                                                                            | 3.4 Library                                                       | 3.4 - Library                                                            |
|                                                                            | 3.5 Cementary                                                     | 3.5 - Cementary                                                          |
|                                                                            | 3.6 Public Participation 3.7 Cultural Matter                      | 3.6 - Public Participation<br>3.7 - Cultural Matter                      |
|                                                                            | 3.8                                                               | 3.8 -                                                                    |
|                                                                            | 3.9                                                               | 3.9 -                                                                    |
|                                                                            | 3.10 Vote 4 PLANNING AND DEVELOPMENT                              | 3.10 -                                                                   |
|                                                                            | 4.1 Intergrated Development Plan                                  | 4.1 - Intergrated Development Plan                                       |
|                                                                            | 4.2 Business Licensing 4.3 Project Management Unit                | 4.2 - Business Licensing 4.3 - Project Management Unit                   |
|                                                                            | 4.4 Building maintanace                                           | 4.4 - Building maintanace                                                |
|                                                                            | 4.5 Planning and design                                           | 4.5 - Planning and design                                                |
|                                                                            | 4.6 Local Economic Development 4.7 Building Housing and Town Plan | 4.6 - Local Economic Development<br>4.7 - Building Housing and Town Plan |
|                                                                            | 4.8                                                               | 4.8 -                                                                    |
|                                                                            | 4.9<br>4.10                                                       | 4.9 -<br>4.10 -                                                          |
|                                                                            | Vote 5 SPORTS AND RECREATION                                      | 4.10 -                                                                   |
|                                                                            | 5.1 Sports ,Art and Culture and Recreation                        | 5.1 - Sports ,Art and Culture and Recreation                             |
|                                                                            | 5.2<br>5.3                                                        | 5.2 -<br>5.3 -                                                           |
|                                                                            | 5.4                                                               | 5.4 -                                                                    |
|                                                                            | 5.5<br>5.6                                                        | 5.5 -<br>5.6 -                                                           |
|                                                                            | 5.7                                                               | 5.7 -                                                                    |
|                                                                            | 5.8                                                               | 5.8 -                                                                    |
|                                                                            | 5.9<br>5.10                                                       | 5.9 -<br>5.10 -                                                          |
|                                                                            | Vote 6 ROADS TRANSPORT                                            | 50                                                                       |
|                                                                            | 6.1 Motor Licensing<br>6.2                                        | 6.1 - Motor Licensing<br>6.2 -                                           |
|                                                                            | 6.3                                                               | 6.2 - 6.3 -                                                              |
|                                                                            | 6.4                                                               | 6.4 -                                                                    |
|                                                                            | 6.5<br>6.6                                                        | 6.5 -<br>6.6 -                                                           |
|                                                                            | 6.7                                                               | 6.7 -                                                                    |
|                                                                            | 6.8                                                               | 6.8 -<br>6.9 -                                                           |
|                                                                            | 6.9<br>6.10                                                       | 6.9 -<br>6.10 -                                                          |
|                                                                            | Vote 7 WASTE MANAGEMENT                                           |                                                                          |
|                                                                            | 7.1 Refuse 7.2                                                    | 7.1 - Refuse<br>7.2 -                                                    |
|                                                                            | 7.3                                                               | 7.3 -                                                                    |
|                                                                            | 7.4<br>7.5                                                        | 7.4 -<br>7.5 -                                                           |
|                                                                            | 7.5<br>7.6                                                        | 7.5 -<br>7.6 -                                                           |
|                                                                            | 7.7                                                               | 7.7 -                                                                    |
|                                                                            | 7.8<br>7.9                                                        | 7.8 -<br>7.9 -                                                           |
|                                                                            | 7.10                                                              | 7.10 -                                                                   |
|                                                                            | Vote 8 WASTE WATER MANAGEMENT                                     | 9.1 Boods and Starmwater                                                 |
|                                                                            | 8.1 Roads and Stormwater<br>8.2 water                             | 8.1 - Roads and Stormwater<br>8.2 - water                                |
|                                                                            | 8.3 Capital Project Roads and Stormwater                          | 8.3 - Capital Project Roads and Stormwater                               |
|                                                                            | 8.4 Sanitation 8.5 Capital Project Sanitation Sevices             | 8.4 - Sanitation<br>8.5 - Capital Project Sanitation Sevices             |
|                                                                            | 8.5 Capital Project Sanitation Sevices<br>8.6                     | 8.6 -                                                                    |
|                                                                            | 8.7                                                               | 8.7 -                                                                    |
|                                                                            | 8.8<br>8.9                                                        | 8.8 -<br>8.9 -                                                           |
|                                                                            | 8.10                                                              | 8.10 -                                                                   |