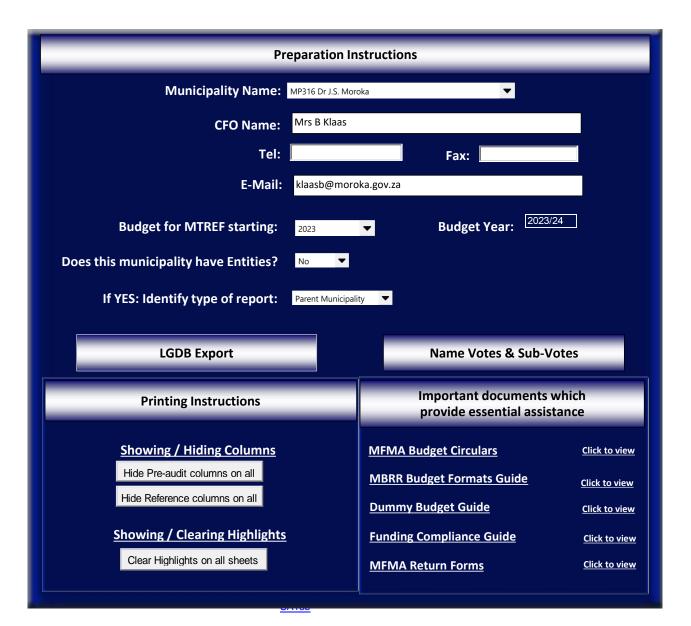

# **Municipal annual budgets** and MTREF 8 supporting tables mSCOA Version 6.7 national treasury **Click for Instructions!** Department: National Treasury REPUBLIC OF SOUTH AFRICA Accountability **Contact details:** Kgomotso Baloyi National Treasury Transparency Tel: (012) 315-5866 Electronic submissions: LG Upload Portal Information & service delivery